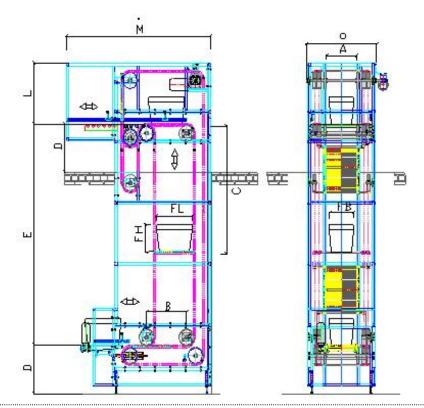

М

0

Fördertechnik

## **Since 1983**

serving our customers

| Тур | C-253                         |
|-----|-------------------------------|
| A   | For free choice               |
| В   | In steps of 33                |
| С   | B + FH + 100                  |
| D   | Min. 200                      |
| Е   | Lifting height                |
| FL  | Max. length of conveyed items |
| FB  | Max. width of conveyed items  |
| FH  | Max. height of conveyed items |
| К   |                               |

FH + 450

B + 900

A + 600

A = Platform width

B = Platform length

C = Platform pitch

D = Transfer height

E = Lifting height

FL = Length of transported items

FH = height of transported items

v = speed of conveyor in meters/sec

Dimension in mm

Dimensions: Subject to alterations

Tel: Ing. Lederer +43 676 4444 300 Tel: Office +43 699 10 982 586