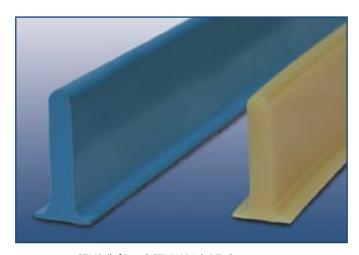

VOLTA T-cleat welded on Flat belt

CTMB (left) and CTMW (right) T-cleats

| Product | Color | Shore<br>hardness | Cleat height (mm) | Standard packaging                 |
|---------|-------|-------------------|-------------------|------------------------------------|
| CTMW    | beige |                   | 25, 30, 40, 50    |                                    |
| СТМВ    | blue  | 90A /40D          | 25, 30, 40, 50    | 20 rods per carton, 3 m (10') long |
| CTW     | white |                   | 25                |                                    |