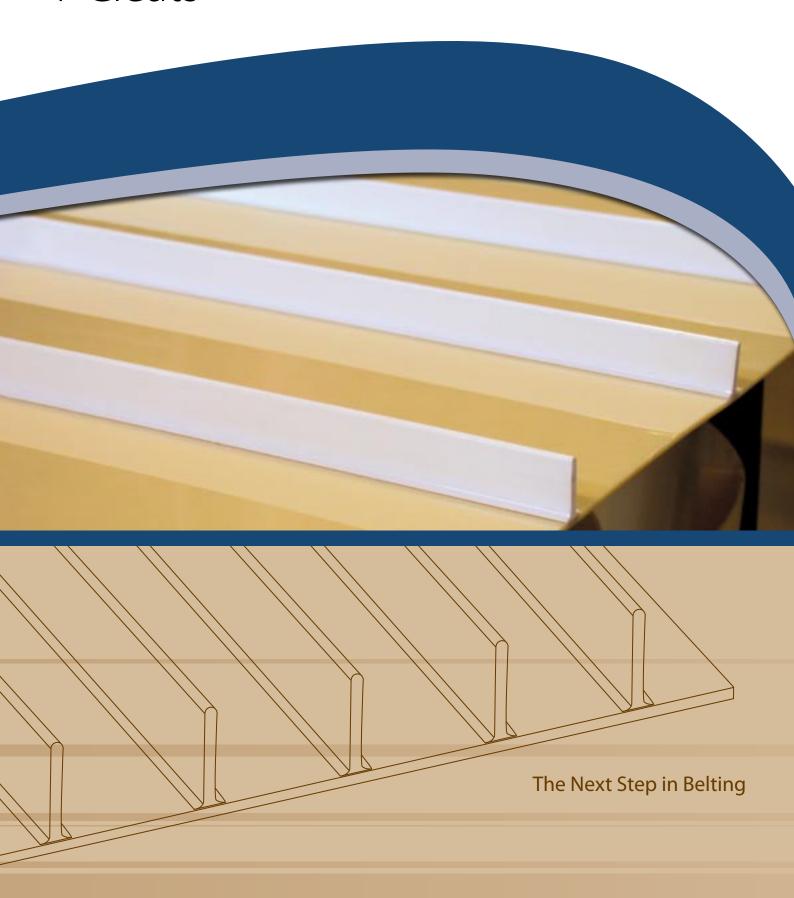

## T-Cleats

#### T-CLEATS

VOLTA Belting now produces a line of cleats with a flanged bottom to provide a mechanically sturdy, hygienically clean cleat. The T-Cleat is manufactured using VOLTA material and meets our highest quality standards. VOLTA T-Cleats are suitable for use on all VOLTA 'M' material family belts and are FDA/USDA certified for food contact applications.

#### The Structure of the T-Cleat provides:

- a solid mechanical base which strengthens the cleat against longitudinal forces. In many applications the weight of the conveyed product will press against the cleat causing it to separate from the belt. Our T-Cleat, welded onto a homogeneous VOLTA conveyor belt provides an almost unbreakable fabrication.
- a very smooth transition from the belt to the cleat. This eliminates sharp corners and crevices that provide nesting places for bacteria and microbes. This hygienic feature is especially important when transporting ground or grated products that tend to become wedged in sharp corners left by traditional cleats.