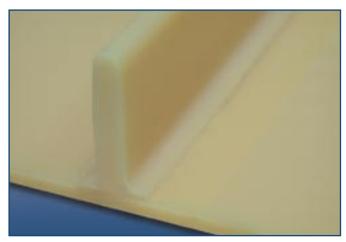

#### The Structure of the T-Cleat provides:

- a solid mechanical base which strengthens the cleat against longitudinal forces. In many applications the weight of the conveyed product will press against the cleat causing it to separate from the belt. Our T-Cleat, welded onto a homogeneous VOLTA conveyor belt provides an almost unbreakable fabrication.
- a very smooth transition from the belt to the cleat. This eliminates sharp corners and crevices that provide nesting places for bacteria and microbes. This hygienic feature is especially important when transporting ground or grated products that tend to become wedged in sharp corners left by traditional cleats.